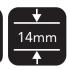

Approx. Thickness

| PROPERTIES       | MEASURED CHARACTERISTICS | VALUE                  | STANDARD |
|------------------|--------------------------|------------------------|----------|
| MATERIAL         |                          |                        |          |
|                  | Polymer                  | Natural Rubber         |          |
|                  | Colour                   | Black                  |          |
|                  | Standard Sizes (mm)      | 915 x 915              |          |
|                  | Weight (kg)              | 6.5                    |          |
|                  | Thickness (mm)           | Approx. 14mm           |          |
|                  | Surface Finish           | Drainage holes         |          |
|                  | Backing Finish           | Cleated                |          |
| MECHANICAL       |                          |                        |          |
|                  | Hardness                 | 55 Shore A             |          |
|                  | Specific Gravitiy        | 1.50gm/cm <sup>3</sup> |          |
|                  | Tensile Strength (min)   | 3 mpa                  |          |
| TEMPERATURE      |                          |                        |          |
|                  | Temperature Range        | -30°C to +70°C         |          |
| CHEMICAL RESISTA | NCE                      |                        |          |
|                  | Petrol & Oil             |                        |          |
|                  | Ozone & Weather          |                        |          |
|                  | Flame Resistance         |                        |          |
|                  | Animal & Vegetable Oil   |                        |          |
|                  | Wear Resistance          |                        |          |
|                  | Acid Resistance          |                        |          |
|                  | Alkali Resistance        |                        |          |
|                  |                          |                        |          |
| KEY:             | POOR FAIR                | EXCELLENT              |          |