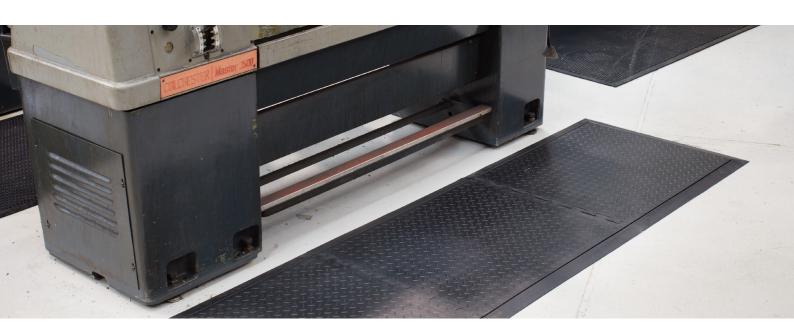

### **APPLICATIONS**

Ideal for in front of machinery, around packing benches

## **FEATURES**

- Slip resistant checker-plate finish
- Very cost effective
- Bevelled edges to eliminate tripping Easy removal for cleaning
- Interlocks for longer lengths when required
- Indoor use

Anti-Fatigue Inter-Locking